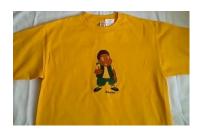

## KEYON PRODUCTS Gifts for him

A. Keyon T Shirt \$14.00 Sizes Small to 1X \$16.00 Sizes 2X and larger Colors Available: Red, Black, Gold, Yellow, Blue, Green, Purple, White and Brown

B. Keyon T Shirt \$14.00 Sizes Small to 1X \$16.00 Sizes 2X and larger Colors Available: Gold, Red, Purple, Black, White, Blue, Green and Brown