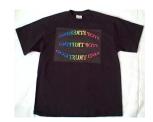

### TRUST GOD PRODUCTS T Shirts/Shirts for him and her

A. Trust God T Shirt \$14.00 Sizes Small to 1X \$16.00 Sizes 2X and larger Colors Available: Blue, Red, White, Black and Gold

B. Trust God T Shirt \$14.00 Sizes Small to 1X \$16.00 Sizes 2X and larger Colors Available: All Colors

C. Trust God V-Neck T Shirt \$14.00 Sizes Small to 1X \$16.00 Sizes 2X and larger Colors Available: Blue, White, Black, Red, Gold and Yellow

D. Trust God T Shirt \$14.00 Sizes Small to 1X \$16.00 Sizes 2X and larger Colors Available: All Colors

E. Trust God T Shirt \$14.00 Sizes Small to 1X \$16.00 Sizes 2X and larger Colors Available: White, Blue, Red, Black and Gold

F. Trust God T Shirt with collar \$14.00 Sizes Small to 1X \$16.00 Sizes 2X and larger Colors Available: All Colors