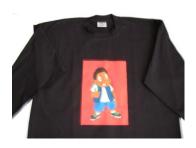

## KEYON PRODUCTS Gifts for him

A. Keyon T Shirt \$14.00 Sizes Small to 1X \$16.00 Sizes 2X and larger Colors Available: Red, Black, Gold, Yellow, Blue, Green, Purple, White and Brown

B. Keyon T Shirt \$14.00 Sizes Small to 1X \$16.00 Sizes 2X and larger Colors Available: Gold, Red, Purple, Black, White, Blue, Green and Brown