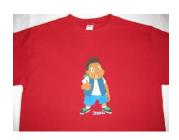

## KEYON PRODUCTS Gifts for him

A. Keyon T Shirt \$14.00 Sizes Small to 1X \$16.00 Sizes 2X and larger Colors Available: Red, Black, Gold, Yellow, Blue, Green, Purple, White and Brown

B. Keyon T Shirt \$14.00 Sizes Small to 1X \$16.00 Sizes 2X and larger Colors Available: Gold, Red, Purple, Black, White, Blue, Green and Brown