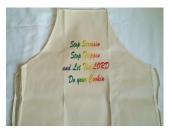

#### Gifts for him and her

A. Trust God Cap \$12.00

B. Trust God Cap \$12.00

Trust God Apron
(Stop Stressin, Stop Trippin
and Let The LORD Do Your
Cookin)
\$20.00

Colors Available: White, Red

and Blue

Trust God 8 oz. Cup \$10.00